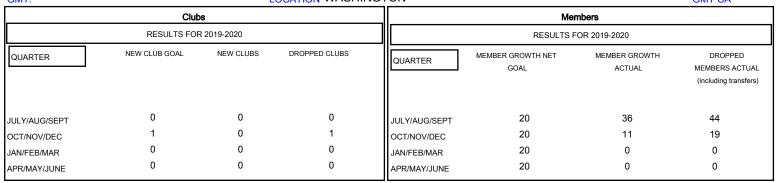

## District 19 E

GMT: LOCATION WASHINGTON GMT CA

| DROPPED CLUBS: 1  DROPPED MEMBERS |         | 14 CLUBS OF 48 ADDED 1 OR MORE<br>NEW MEMBERS | GENDER DISTR<br>MALE<br>FEMALE | 818 (65.02%)<br>440 (34.98%) |     |
|-----------------------------------|---------|-----------------------------------------------|--------------------------------|------------------------------|-----|
| DECEASED                          | 6       | CLICK HERE FOR CUMULATIVE                     | TOTAL FAMILY UNIT MEMBERS      |                              | 354 |
| CLUB CANCELLED OTHER              | 9<br>48 | MEMBERSHIP DATA                               | FAMILY MEMBERS PAYING HALF     |                              | 180 |
| TOTAL                             | 63      |                                               |                                |                              |     |