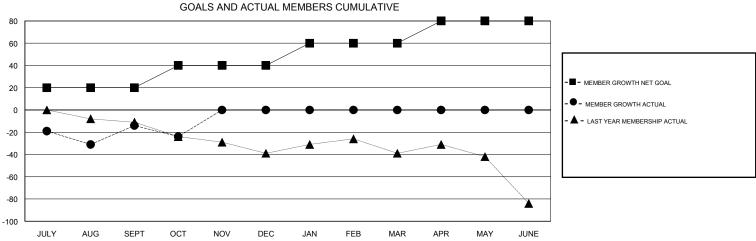

## District 19 E

GMT: LOCATION WASHINGTON GMT CA

| DROPPED CLUBS: 1  DROPPED MEMBERS |         | 14 CLUBS OF 48 ADDED 1 OR MORE<br>NEW MEMBERS | GENDER DISTR<br>MALE<br>FEMALE | 818 (65.02%)<br>440 (34.98%) |     |
|-----------------------------------|---------|-----------------------------------------------|--------------------------------|------------------------------|-----|
| DECEASED                          | 6       | CLICK HERE FOR CUMULATIVE                     | TOTAL FAMILY UNIT MEMBERS      |                              | 354 |
| CLUB CANCELLED OTHER              | 9<br>48 | MEMBERSHIP DATA                               | FAMILY MEMBERS PAYING HALF     |                              | 180 |
| TOTAL                             | 63      |                                               |                                |                              |     |